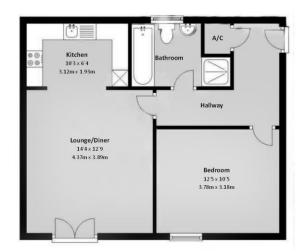

# hillyards.

A modern one bedroom apartment situated close to Aylesbury town centre that is being offered with no upper chain. The property makes the ideal purchase for investment buyers or commuters as it is located just a short walk from a main line station that offers a regular & reliable service to Central London. Accommodation consists of lounge/diner, kitchen with integrated appliances, bedroom and four piece bathroom as well as allocated parking.